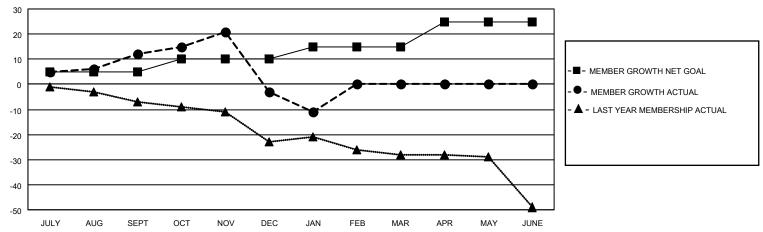

#### GOALS AND ACTUAL MEMBERS CUMULATIVE

| DROPPED CLUBS: 1 |    | 24 CLUBS OF 36 ADDED 1 OR<br>MORE NEW MEMBERS | GENDER DISTRIBUTION                |              |  |
|------------------|----|-----------------------------------------------|------------------------------------|--------------|--|
|                  |    | WORE NEW WEIWBERS                             | MALE 703 (74.79%)                  |              |  |
|                  |    |                                               | FEMALE                             | 237 (25.21%) |  |
| DROPPED MEMBERS  |    |                                               | NON BINARY                         | 0 (0.00%)    |  |
|                  |    |                                               | PREFER NOT TO ANSWER               | 0 (0.00%)    |  |
| DECEASED         | 12 |                                               |                                    |              |  |
| CLUB CANCELLED   | 10 | CLICK HERE FOR CUMULATIVE                     | TOTAL FAMILY UNIT MEMBERS          | 170          |  |
| OTHER            | 30 | MEMBERSHIP DATA                               |                                    |              |  |
| TOTAL            | 52 |                                               | FAMILY MEMBERS PAYING HALF DUES 87 |              |  |
|                  |    |                                               |                                    |              |  |